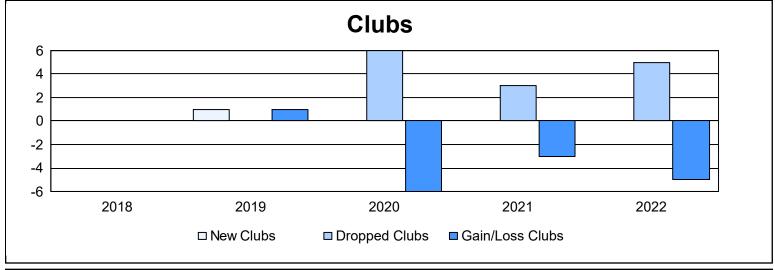

District 105CN As of June 2022 Cumulative

| Year      | New<br>Clubs | Dropped<br>Clubs | Gain/<br>Loss<br>Clubs | New<br>Members | Charter<br>Members | Reinstate<br>Members | Transfer<br>Members | Total<br>Member<br>Added | Total<br>Members<br>Dropped | Gain/<br>Loss<br>Members |
|-----------|--------------|------------------|------------------------|----------------|--------------------|----------------------|---------------------|--------------------------|-----------------------------|--------------------------|
| 2017-2018 | 0            | 0                | 0                      | 120            | 1                  | 3                    | 15                  | 139                      | 205                         | -66                      |
| 2018-2019 | 1            | 0                | 1                      | 143            | 22                 | 4                    | 16                  | 185                      | 210                         | -25                      |
| 2019-2020 | 0            | 6                | -6                     | 70             | 5                  | 8                    | 16                  | 99                       | 240                         | -141                     |
| 2020-2021 | 0            | 3                | -3                     | 51             | 3                  | 3                    | 5                   | 62                       | 158                         | -96                      |
| 2021-2022 | 0            | 5                | -5                     | 63             | 3                  | 5                    | 21                  | 92                       | 176                         | -84                      |
| Average   | 0            | 3                | -3                     | 89             | 7                  | 5                    | 15                  | 115                      | 198                         | -82                      |